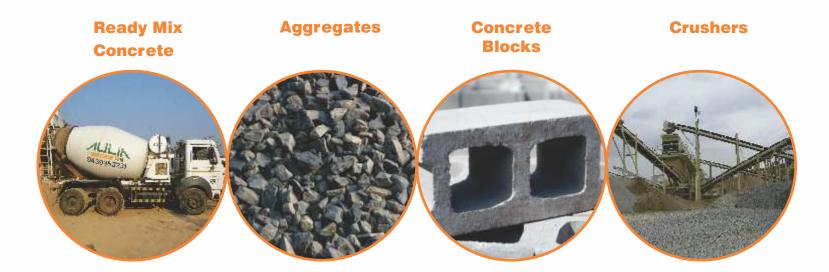

# **Ready Mix Concrete**

Ready Mix Concrete(RMC) is a ready to use concrete, with predetermined mixture of cement, aggregates, additives and water. It is manufactured in a centrally located factory (Batching plant) according to a set recipe or as per specifications of the client. It is then delivered to the client's work site, often in special trucks (Transit mixer) capable of mixing the ingredients of the concrete en route. This results in a precise mixture, allowing specialty concrete mixtures to be developed and implemented on construction sites.

# **Aggregates**

Aulia is the Odisha's largest producer of aggregates. Featuring a wide range of superior quality aggregates, Aulia's initiatives are ably supported by mineral reserves in its key markets. Our facilities not only cater to the demand of the growing ready-mixed concrete business of the Company but also to the aggregate needs of a number of construction firms and contractors.

### **Concrete Blocks**

Aulia provides various kinds of concrete blocks for every kind of construction work. Aulia has the requisite technology, experience and acumen to develop the concrete blocks.

Our capabilities include producing high-performance concretes with differing performance characteristics such as high-early strength, high flowability, stringent durability characteristics which address specified water and chloride permeability properties, etc. We have also produced high-volume fly ash concrete (HVFAC) and self-compacting concrete.